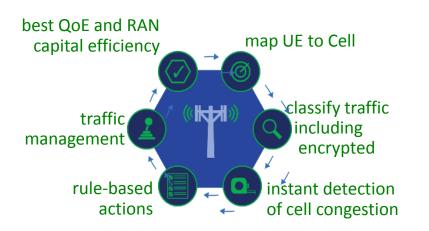

ile VNI 2015

## Nature Of Actual Congestion: Speed of Congestion Onset Requires a Rapid response

- Actual demand placed on a single 3G cell sector
  - [India, 8:24am May 2016]
- Demand spikes last from 0.5-5 seconds
  - RAN queues back up
  - *Latency* jumps
  - Packets dropped indiscriminately
- Interacts with capacity fluctuation
- Reduces QoE and Network Efficiency





# Demand Spikes, Capacity Fluctuation $\rightarrow$ Underutilization, Abandonment



## Challenge: Equitable Adaptive Bitrate Self Governing By OTT, Branded Video



Without network traffic management and intelligence, apps produce experiences that can be inconsistent, unfair, and poor quality

#### NFV Or Appliance Hosted Mobile Edge Computing (MEC) For Best Efficiency



Mobile traffic management handles contention



Mobile Packet Assurance resolves packet loss

Quick recovery from packet loss means responsive service for live apps:



Guidance to sustainable rate for best-in-class video





Pristine resolution,

poor play





Poor resolution, good play

Good resolution,

good play

good play

#### Big Picture Of Achieving Best-In-Class Delivery Of Encrypted ABR Video



Confidentia

#### Guided Video Rate (GVR) In-Band Management For HTTPS ABR Video

# Edge Compute Platform Look ahead via queues CDN Internet Internet Content Provider

#### **Improved Video KPIs**



- Reduce video start delay
- Reduce number of stalls & total stall time
- Reduce the number of video format changes
- Improve the video watch time

#### **Preliminary Field Results on Commercial Network**

- 100,000 video sessions
- 20