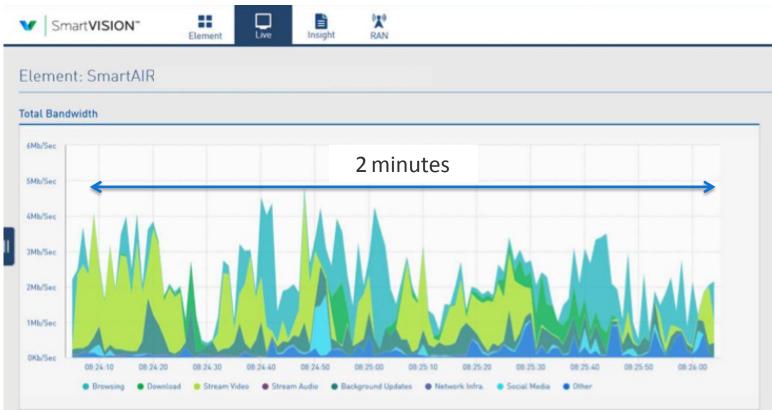

## Nature Of Actual Congestion: Speed of Congestion Onset Requires a Rapid response

- Actual demand placed on a single 3G cell sector
  - [India, 8:24am May 2016]
- Demand spikes last from 0.5-5 seconds
  - RAN queues back up
  - *Latency* jumps
  - Packets dropped indiscriminately
- Interacts with capacity fluctuation
- Reduces QoE and Network Efficiency