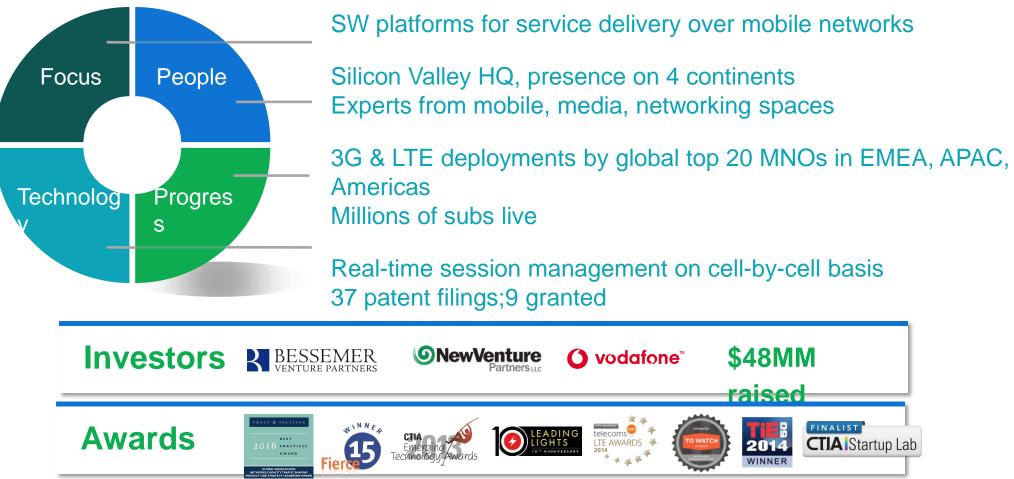

ed Video Rate (GVR) In-Band Management For HTTPS ABR Video

# Edge Compute Platform Look ahead via queues CDN Internet Internet Content Provider

#### **Improved Video KPIs**



- Reduce video start delay
- Reduce number of stalls & total stall time
- Reduce the number of video format changes
- Improve the video watch time

#### **Preliminary Field Results on Commercial Network**

- 100,000 video sessions
- 20% reduction in stalls

Real time and accurate congestion detection per cell in milliseconds

Looks at all flows in the cell

Real-time cell capacity

- Tracks all handovers including inter and intra (e)NodeB
- Enables business partnership between MNO and OTT Content

#### Guided Video Rate (GVR) In-band video management for HTTPS ABR Video



#### Vasona: Cell Performance Specialist







## Thank you





GLOBAL RADIO ACCESS NETWORKS CAPACITY TRAFFIC SHAPING PRODUCT LINE STRATEGY LEADERSHIP AWARD