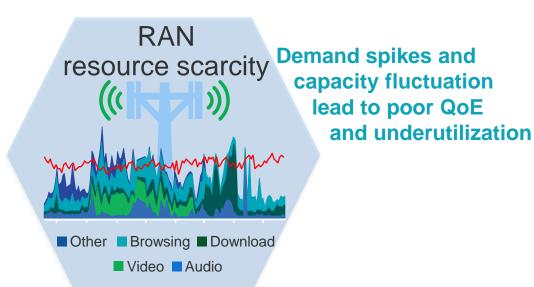

## Nature Of Actual Congestion: Speed of Congestion Onset Requires a Rapid response

- Actual demand placed on a single 3G cell sector
  - [India, 8:24am May 2016]
- Demand spikes last from 0.5-5 seconds
  - RAN queues back up
  - *Latency* jumps
  - Packets dropped indiscriminately
- Interacts with capacity fluctuation
- Reduces QoE and Network Efficiency

# Demand Spikes, Capacity Fluctuation $\rightarrow$ Underutilization, Abandonment