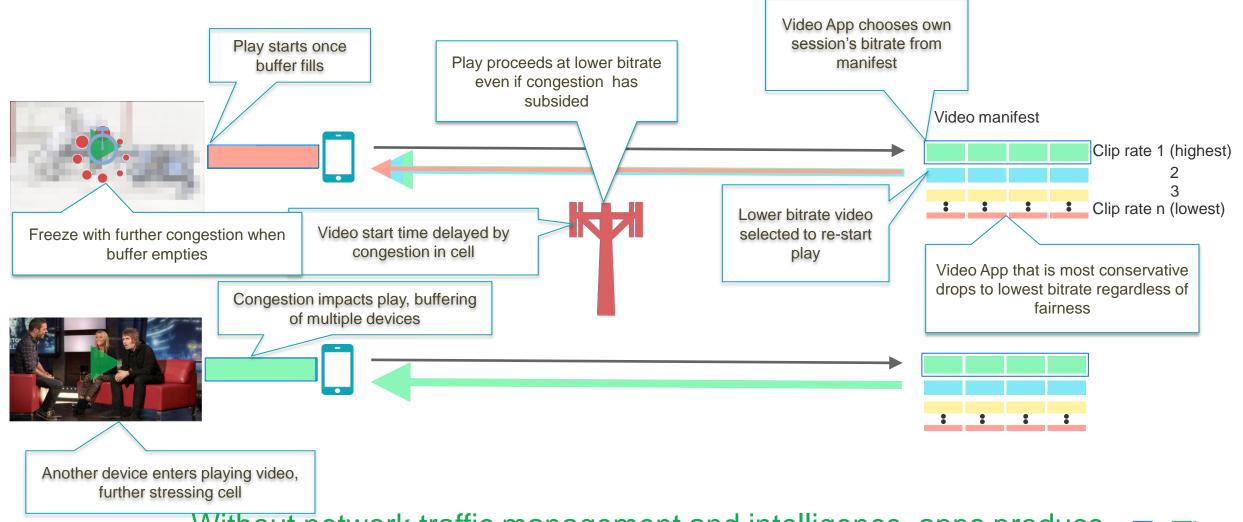

## Challenge: Equitable Adaptive Bitrate Self Governing By OTT, Branded Video

Without network traffic management and intelligence, apps produce experiences that can be inconsistent, unfair, and poor quality