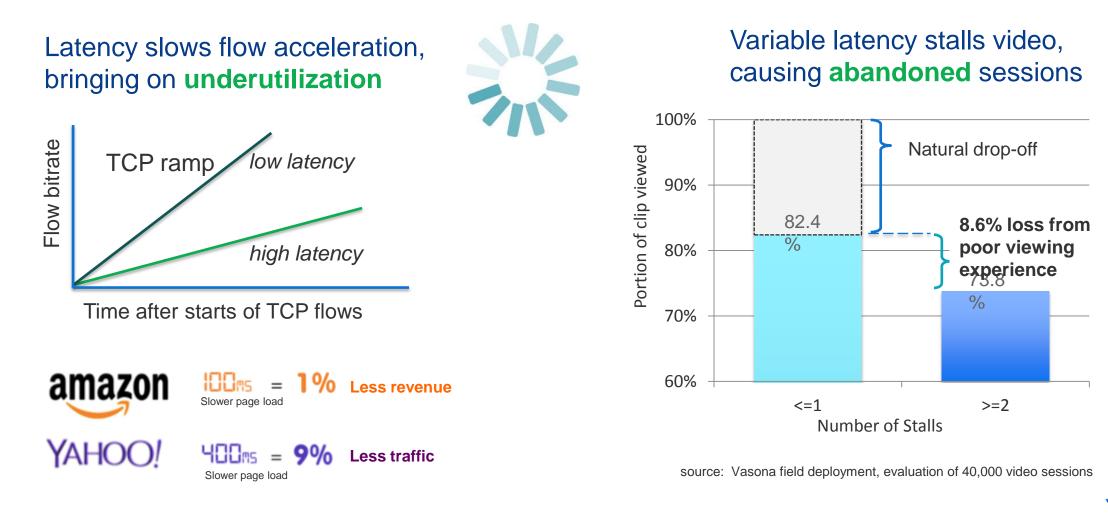

# Demand Spikes, Capacity Fluctuation $\rightarrow$ Underutilization, Abandonment