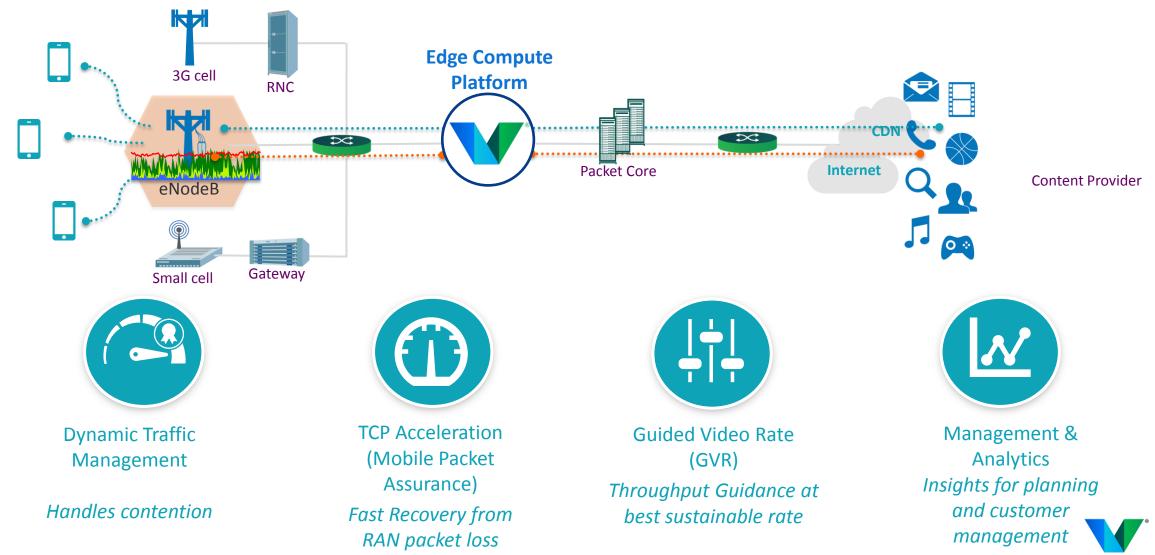

#### NFV Or Appliance Hosted Mobile Edge Computing (MEC) For Best Efficiency

Mobile traffic management handles contention

Mobile Packet Assurance resolves packet loss

Quick recovery from packet loss means responsive service for live apps:

# Edge Compute Platform Look ahead via queues CDN Internet Internet Content Provider

#### **Improved Video KPIs**

- Reduce video start delay
- Reduce number of stalls & total stall time
- Reduce the number of video format changes
- Improve the video watch time

#### **Preliminary Field Results on Commercial Network**

- 100,000 video sessions
- 20% reduction in stalls

Real time and accurate congestion detection per cell in milliseconds

Looks at all flows in the cell

Real-time cell capacity

- Tracks all handovers including inter and intra (e)NodeB
- Enables business partnership between MNO and OTT Content